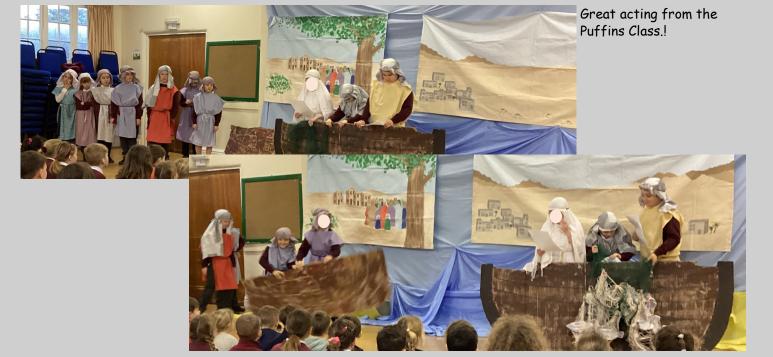

#### Open the book

We enjoyed another re-enactment about the well know bible story from John 21:3-19 about fishing.