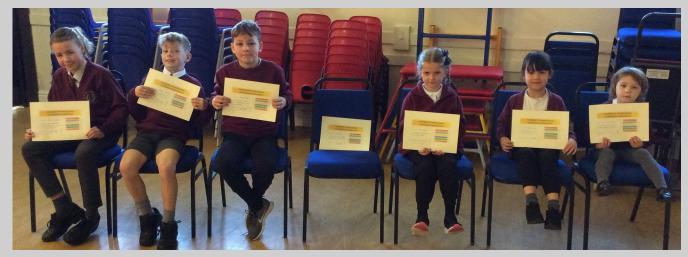

#### STARS OF THE WEEK!

26/01

26/01-

Individual

Peacocks -Tommy

Kingfishers - Erin and Arlo

Puffins - Isla Sim and Sophie

Eagles - Winter and Dolcie